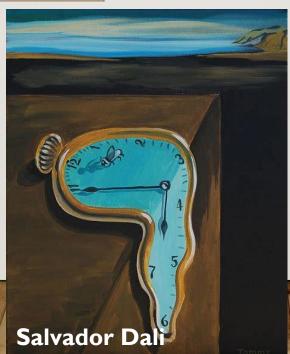

Surrealism explored the subconscious areas of the mind. The artwork often made little sense and was unrealistic as it was usually trying to depict a dream or random thought.

Famous Surrealist artists include Rene Magritte, Salvador Dali, Vladimir Kush, Cyril Rolando and Rafal Olbinski.

Examples of Surrealist paintings

The task is to take objects found in your home and incorporate them into an imaginative,
Surrealist drawing, painting or sculpture. You can look at the work of Surrealist artists to help you with ideas. You can use pencil tone, coloured pencil, paint or any other media of your choice.