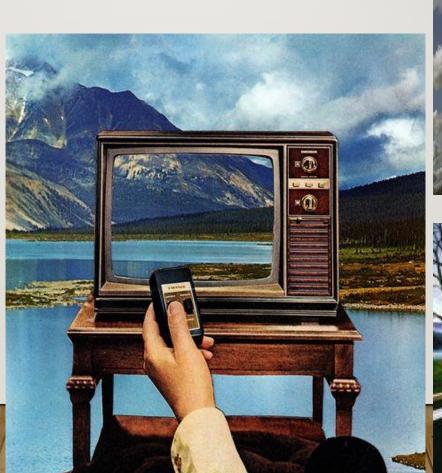

## **Red - Challenge**

Create a landscape view within a landscape. This could be a room or corridor in your house as a starting point or your dream garden or an imaginative view from your window. Here are some examples to help you.