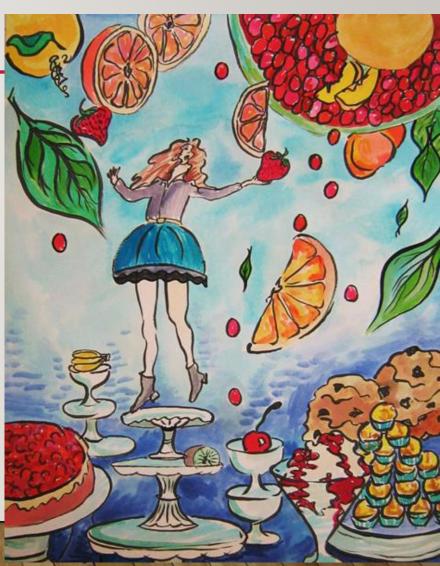

### Yellow - Aspire

Jsing objects that represent your interests and personality draw a dream like Surrealist image which incorporates the objects.

Yellow - Aspire

Using objects that represent your interests and personality draw a dream-like Surrealist image which incorporates the objects. Use the examples below to give you ideas.