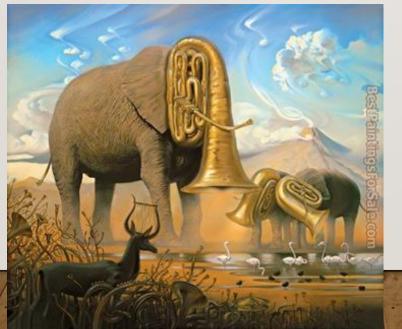

Examples of Surrealist paintings

The task is to take objects found in your home and incorporate them into an imaginative,
Surrealist drawing, painting or sculpture. You can look at the work of Surrealist artists to help you with ideas. You can use pencil tone, coloured pencil, paint or any other media of your choice.

Surrealism explored the subconscious areas of the mind. The artwork often made little sense and was unrealistic as it was usually trying to depict a dream or random thought.

Famous Surrealist artists include Rene Magritte, Salvador Dali, Vladimir Kush, Cyril Rolando and Rafal Olbinski.