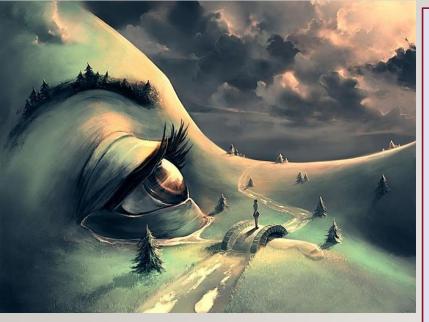

Examples of Surrealist paintings

The task is to take objects found in your home and incorporate them into an imaginative,
Surrealist drawing, painting or sculpture. You can look at the work of Surrealist artists to help you with ideas. You can use pencil tone, coloured pencil, paint or any other media of your choice.

Surrealism explored the subconscious areas of the mind. The artwork often made little sense and was unrealistic as it was usually trying to depict a dream or random thought.

Famous Surrealist artists include Rene Magritte, Salvador Dali, Vladimir Kush, Cyril Rolando and Rafal Olbinski.