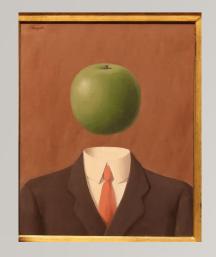

Surrealism explored the subconscious areas of the mind. The artwork often made little sense and was unrealistic as it was usually trying to depict a dream or random thought.

Famous Surrealist artists include Rene Magritte, Salvador Dali, Vladimir Kush, Cyril Rolando and Rafal Olbinski.

Examples of Surrealist paintings

The task is to take objects found in your home and incorporate them into an imaginative,
Surrealist drawing, painting or sculpture. You can look at the work of Surrealist artists to help you with ideas. You can use pencil tone, coloured pencil, paint or any other media of your choice.