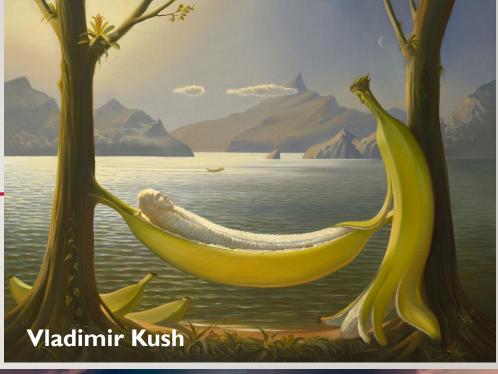

Surrealism explored the subconscious areas of the mind. The artwork often made little sense and was unrealistic as it was usually trying to depict a dream or random thought.

Famous Surrealist artists include Rene Magritte, Salvador Dali, Vladimir Kush, Cyril Rolando and Rafal Olbinski.

Examples of Surrealist paintings

The task is to take objects found in your home and incorporate them into an imaginative,
Surrealist drawing, painting or sculpture. You can look at the work of Surrealist artists to help you with ideas. You can use pencil tone, coloured pencil, paint or any other media of your choice.