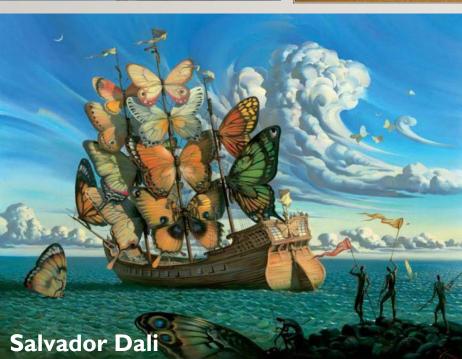

Surrealism explored the subconscious areas of the mind. The artwork often made little sense and was unrealistic as it was usually trying to depict a dream or random thought.

Famous Surrealist artists include Rene Magritte, Salvador Dali, Vladimir Kush, Cyril Rolando and Rafal Olbinski.

Examples of Surrealist paintings

The task is to take objects found in your home and incorporate them into an imaginative,
Surrealist drawing, painting or sculpture. You can look at the work of Surrealist artists to help you with ideas. You can use pencil tone, coloured pencil, paint or any other media of your choice.