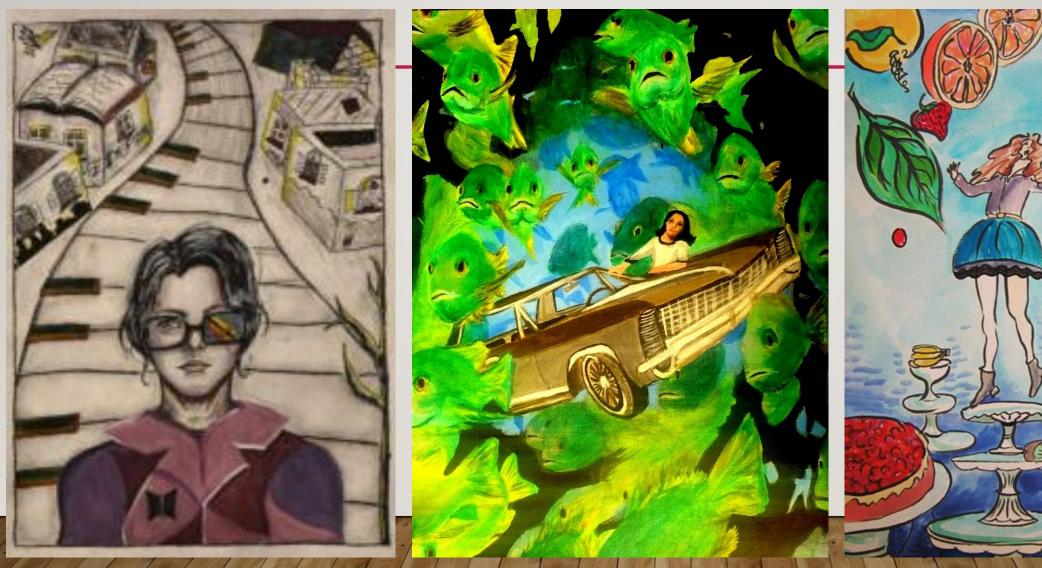

Surrealism explored the subconscious areas of the mind. The artwork often made little sense and was unrealistic as it was usually trying to depict a dream or random thought.

Famous Surrealist artists include Rene Magritte, Salvador Dali, Vladimir Kush, Cyril Rolando and Rafal Olbinski.

Examples of Surrealist paintings

The task is to take objects found in your home and incorporate them into an imaginative,
Surrealist drawing, painting or sculpture. You can look at the work of Surrealist artists to help you with ideas. You can use pencil tone, coloured pencil, paint or any other media of your choice.