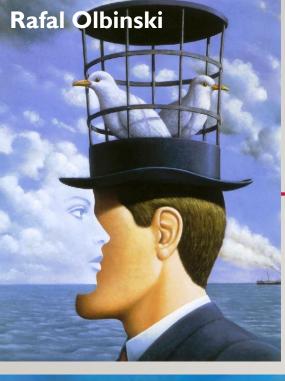

Surrealism explored the subconscious areas of the mind. The artwork often made little sense and was unrealistic as it was usually trying to depict a dream or random thought.

Famous Surrealist artists include Rene Magritte, Salvador Dali, Vladimir Kush, Cyril Rolando and Rafal Olbinski.

Examples of Surrealist paintings

The task is to take objects found in your home and incorporate them into an imaginative,
Surrealist drawing, painting or sculpture. You can look at the work of Surrealist artists to help you with ideas. You can use pencil tone, coloured pencil, paint or any other media of your choice.