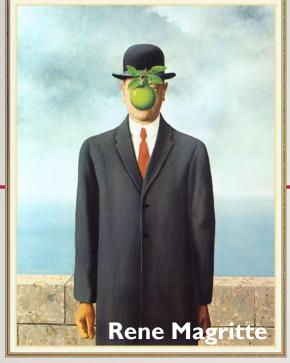

Surrealism explored the subconscious areas of the mind. The artwork often made little sense and was unrealistic as it was usually trying to depict a dream or random thought.

Famous Surrealist artists include Rene Magritte, Salvador Dali, Vladimir Kush, Cyril Rolando and Rafal Olbinski.

Examples of Surrealist paintings

The task is to take objects found in your home and incorporate them into an imaginative,
Surrealist drawing, painting or sculpture. You can look at the work of Surrealist artists to help you with ideas. You can use pencil tone, coloured pencil, paint or any other media of your choice.