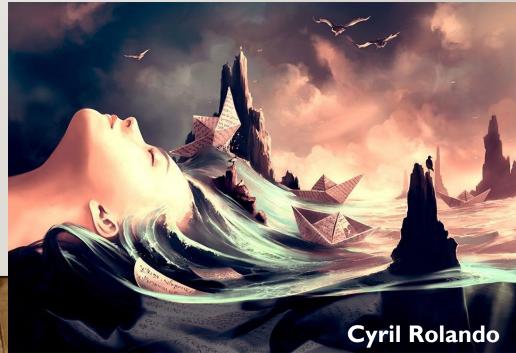

Surrealism explored the subconscious areas of the mind. The artwork often made little sense and was unrealistic as it was usually trying to depict a dream or random thought.

Famous Surrealist artists include Rene Magritte, Salvador Dali, Vladimir Kush, Cyril Rolando and Rafal Olbinski.

Examples of Surrealist paintings

The task is to take objects found in your home and incorporate them into an imaginative,
Surrealist drawing, painting or sculpture. You can look at the work of Surrealist artists to help you with ideas. You can use pencil tone, coloured pencil, paint or any other media of your choice.