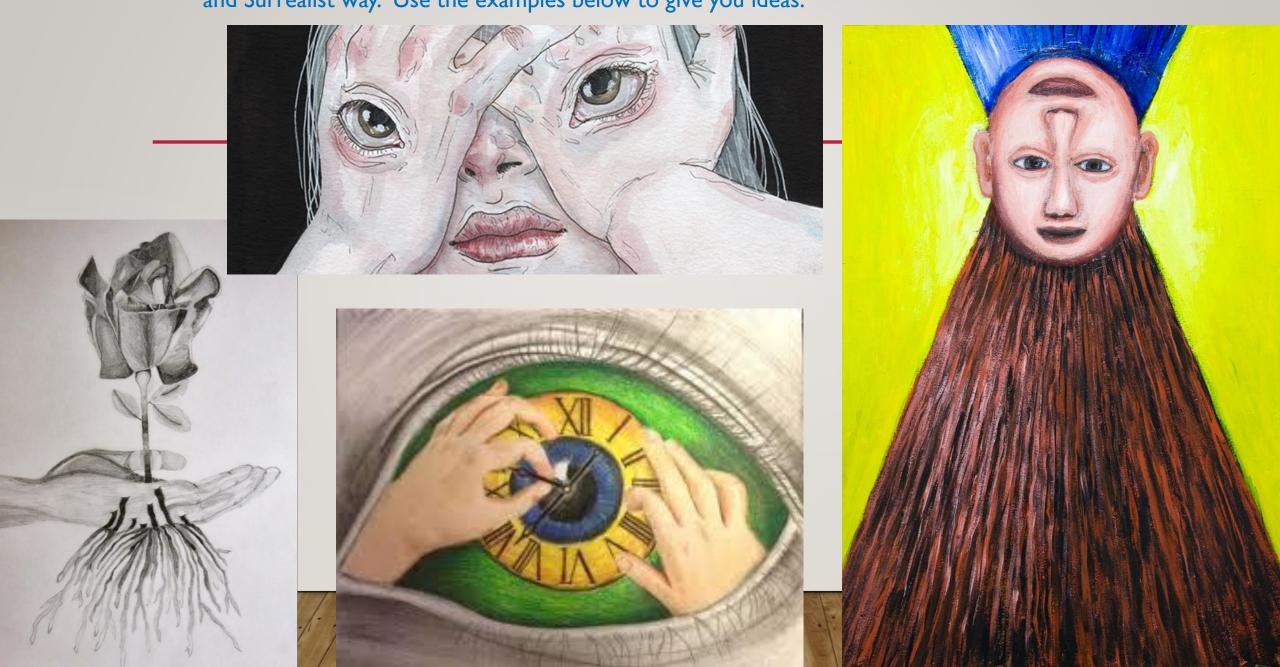

### **Blue - Enjoy**

Choose an object you already have like a shoe, trainer, kitchen utensil, stationary etc. Draw it in an imaginative and Surrealist way.

### **Red - Challenge**

Create a painting within a photograph. This could be a room or corridor in your house as a starting point or your dream garden or an imaginative view from your window.

Choose an object you already have like a shoe, trainer, kitchen utensil, stationary etc. Draw it in an imaginative and Surrealist way. Use the examples below to give you ideas.