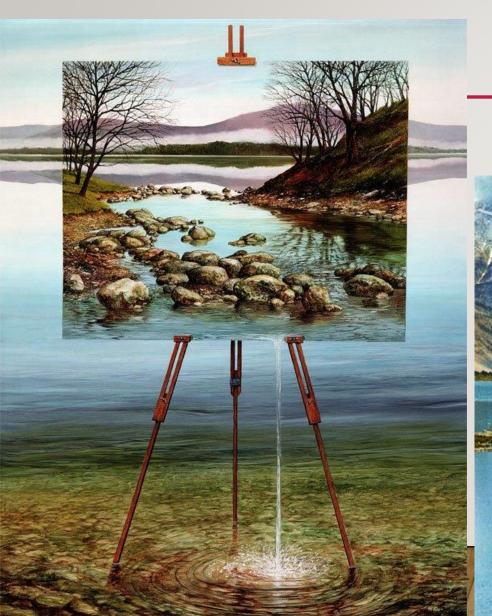

## **Red - Challenge**

Create a landscape view within a landscape. This could be a room or corridor in your house as a starting point or your dream garden or an imaginative view from your window. Here are some examples to help you.