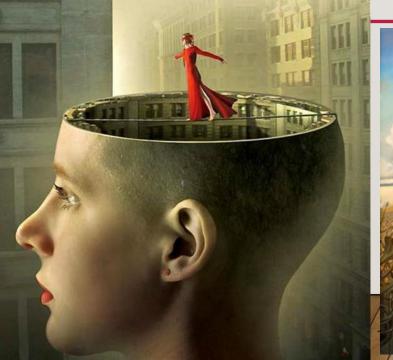

Examples of Surrealist paintings

The task is to take objects found in your home and incorporate them into an imaginative,
Surrealist drawing, painting or sculpture. You can look at the work of Surrealist artists to help you with ideas. You can use pencil tone, coloured pencil, paint or any other media of your choice.

Surrealism explored the subconscious areas of the mind. The artwork often made little sense and was unrealistic as it was usually trying to depict a dream or random thought.

Famous Surrealist artists include Rene Magritte, Salvador Dali, Vladimir Kush, Cyril Rolando and Rafal Olbinski.